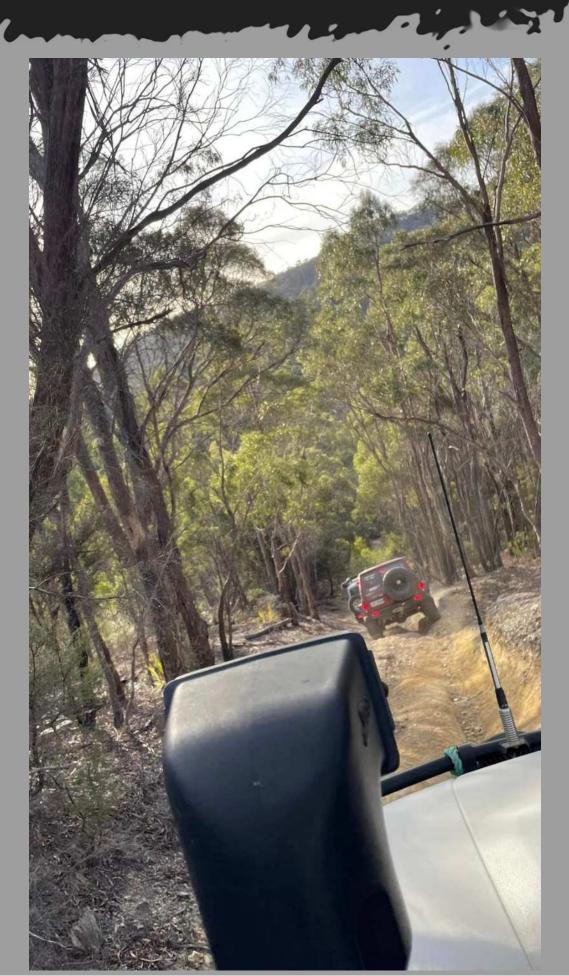

### Gavs mystery trip Good group with a chilly morning start, met at clubrooms before heading over to Bakers Beach to tackle the hilly technical trip Gav had in store Big day well planned. Thanks Gav!