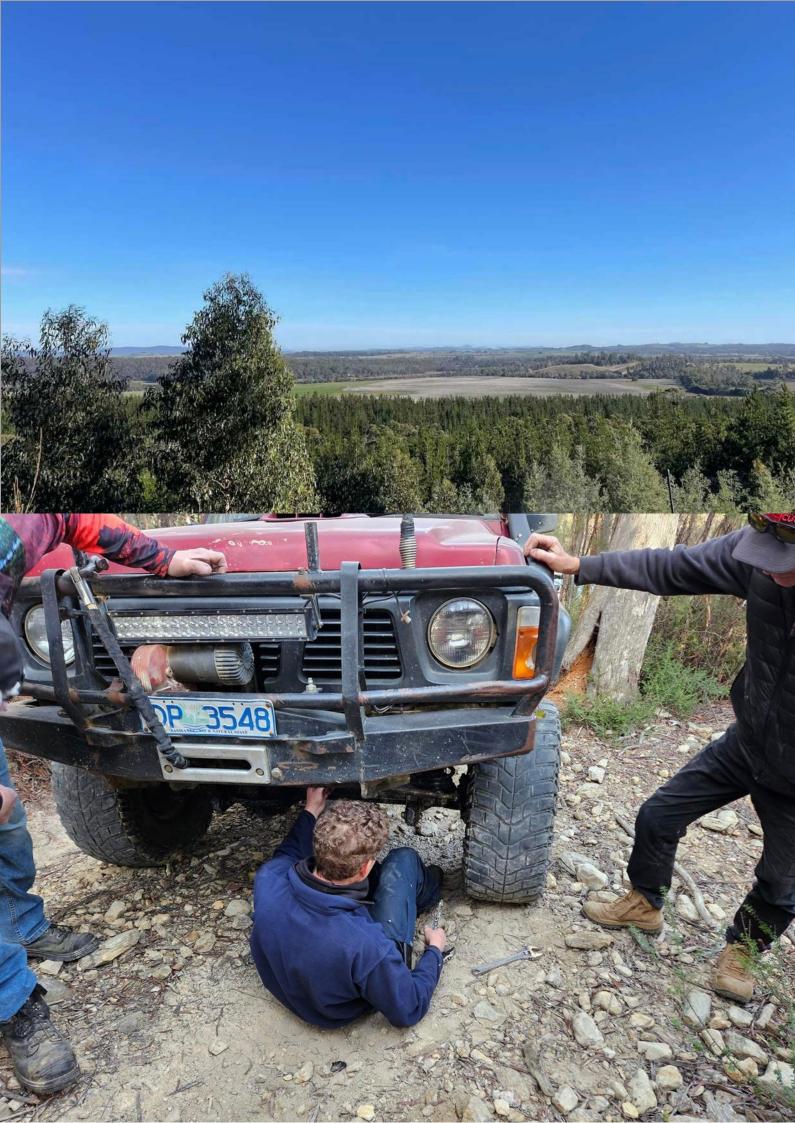

### Gavs mystery trip Good group with a chilly morning start, met at clubrooms before heading over to Bakers Beach to tackle the hilly technical trip Gav had in store Big day well planned. Thanks Gav!