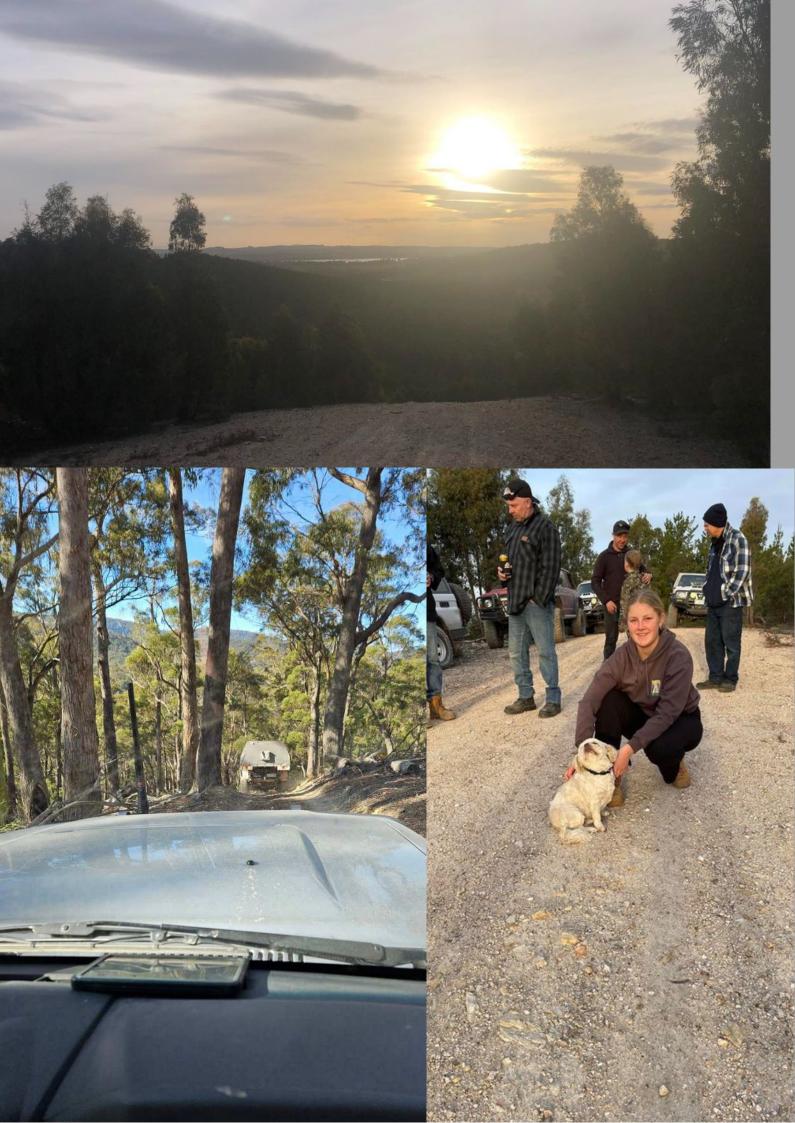

### Gavs mystery trip Good group with a chilly morning start, met at clubrooms before heading over to Bakers Beach to tackle the hilly technical trip Gav had in store Big day well planned. Thanks Gav!