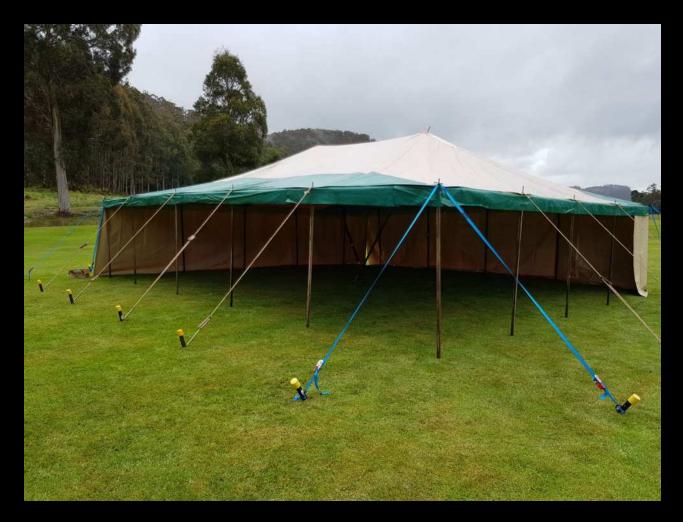

# Marquee for Hire

Club Marquee for Hire

9 metres x 7 metres plus 4 sides

Financial member private use - \$100

Not for profit club - \$200

Other Hire - \$250

\$250 deposit reimbursed on return of marquee in good condition.