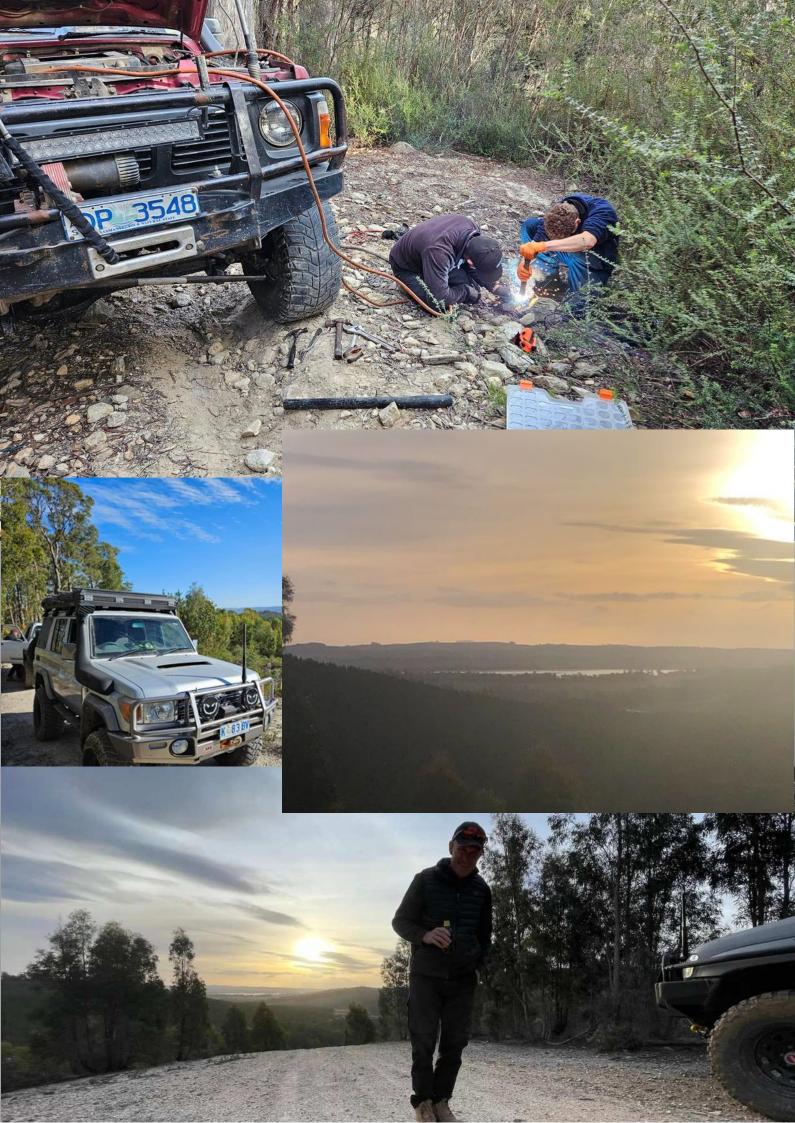

### Gavs mystery trip Good group with a chilly morning start, met at clubrooms before heading over to Bakers Beach to tackle the hilly technical trip Gav had in store Big day well planned. Thanks Gav!